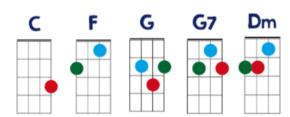

all the dear children
C
F
In Your tender care
F
C
And fit us for heaven
G
C
To live with You there

## Advanced (including Dm, G7)

Asleep on the hay

C
Away in a manger
Dm
No crib for a bed
G7 C
The little Lord Jesus
D G7
Laid down His sweet head
C
The stars in the bright sky
Dm
Looked down where He lay
G7 C
The little Lord Jesus
Dm G7 C
Asleep on the hay

The cattle are lowing

Dm

The Baby awakes

G7 C

But little Lord Jesus

D G7

No crying He makes

C

I love You, Lord Jesus

Dm

Look down from the sky

G7 C

And stay by my side

Dm G7 C

Until morning is nigh

C
Be near me, Lord Jesus
Dm
I ask You to stay
G7 C
Close by me forever
D G7
And love me I pray
C
Bless all the dear children
Dm
In Your tender care
G7 C
And fit us for heaven
Dm G7 C
To live with You there

## Ukulele chords: